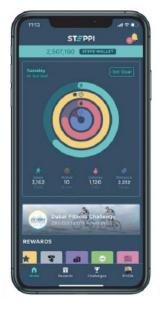

## Joining **STEPPI**

1. Download **STEPPI** from the App, Play or Huawei app stores

4. Enter your Welk code in the organisational login **fi**eld

2. Sign in or create an account

5. Set daily activity targets via the home screen

3. Pair wearable device of smartphone

6. Join exclusive Wellx challenges from "my challenges" tab