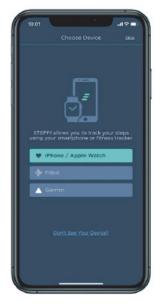

## Joining **STEPPI**

1. Download **STEPPI** from the App, Play or Huawei app stores

4. Enter your Welk code in the organisational login **fi**eld

2. Sign in or create an account

5. Set daily activity targets via the home screen

3. Pair wearable device of smartphone

6. Join exclusive Wellx challenges from "my challenges" tab