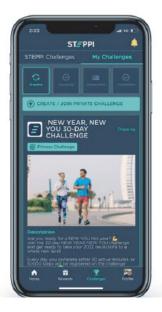

## Joining **STEPPI**

1. Download **STEPPI** from the App, Play or Huawei app stores

4. Enter your Welk code in the organisational login **fi**eld

2. Sign in or create an account

5. Set daily activity targets via the home screen

3. Pair wearable device of smartphone

6. Join exclusive Wellx challenges from "my challenges" tab